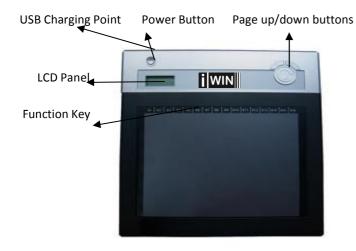

## Easy to Operate

The IW-I Pad 10 features 16 buttons And an electronic wireless pen to ensure easy control of interactive white board From anywhere in the room.

#### **Key Features:**

- Up to 16 hours of wireless operations
- Recharge battery via USB.
- Wireless pen with 2 customizable buttons
- Supports multiple pairing up to 7 devices
- 16 function buttons
- Built-in LCD indicator panel
- Enabled for simultaneous viewing and annotation by multiple systems