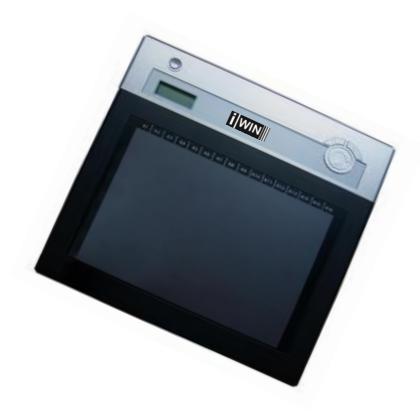

## Easy to Operate

The IW-I Pad 10 features 16 buttons And an electronic wireless pen to ensure easy control of interactive white board From anywhere in the room.

#### **Key Features:**

- Up to 16 hours of wireless operations
- Recharge battery via USB.
- Wireless pen with 2 customizable buttons
- Supports multiple pairing up to 7 devices
- 16 function buttons
- Built-in LCD indicator panel
- Enabled for simultaneous viewing and annotation by multiple systems